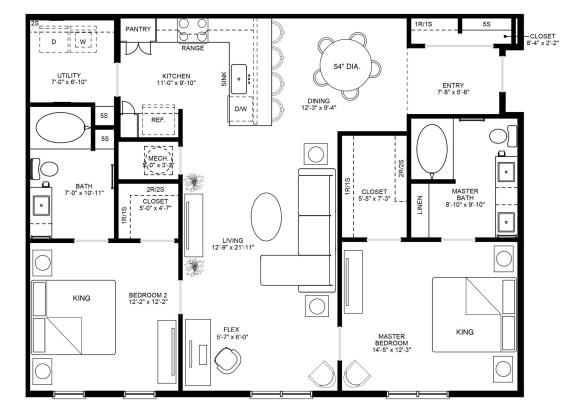

## 2 BEDROOM / 2 BATH

| Bedrooms  | 2             |
|-----------|---------------|
| Bathrooms | 2             |
| Sq.Ft.    | Living: 1,226 |
|           | \$<br>        |
| Notes     |               |