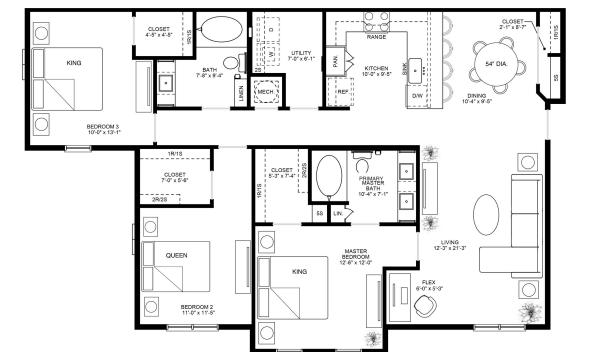

## 3 BEDROOM / 2 BATH

| Bedrooms  | 3             |
|-----------|---------------|
| Bathrooms | 2             |
| Sq.Ft.    | Living: 1,396 |
|           | \$            |
| Notes     |               |